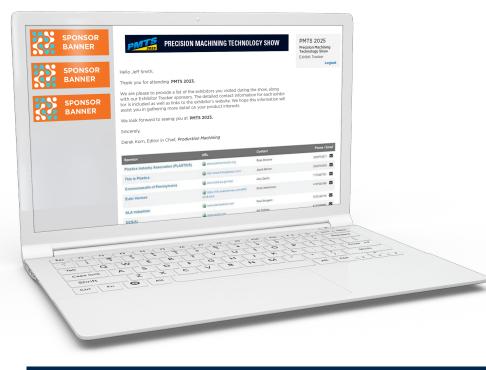

#### **EXHIBIT TRACKER EMAIL**

#### 4 AVAILABLE

The Exhibit Tracker Email is a personalized email sent to all attendees after the event. This email thanks them for registering for the event and includes a list of exhibitors who scanned their badge during the event. Your company logo is included at the top of this email.