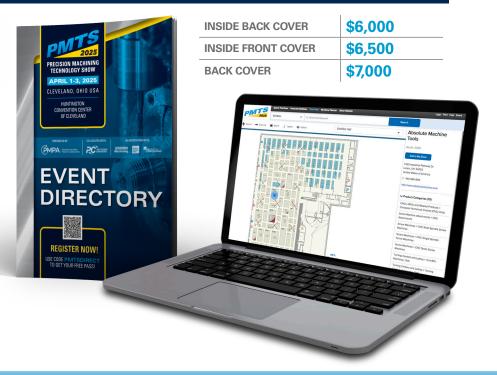

#### **4-COLOR COVER RATES**

| BACK COVER         | \$4,000 |
|--------------------|---------|
| INSIDE FRONT COVER | \$3,500 |
| INSIDE BACK COVER  | \$3,000 |

| SPECIFICATIONS                                   |  |  |  |  |
|--------------------------------------------------|--|--|--|--|
| FULL PAGE                                        |  |  |  |  |
| FRIM: 7.875" × 10.5"         BLEED: 8.375" × 11" |  |  |  |  |
| HALF PAGE HORIZONTAL                             |  |  |  |  |
|                                                  |  |  |  |  |