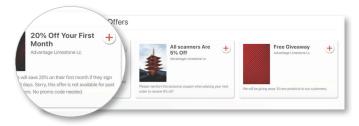

### SHOW SPECIALS

Attract more buyers to your listing and draw them to your booth to check out your special show offers and discounts.