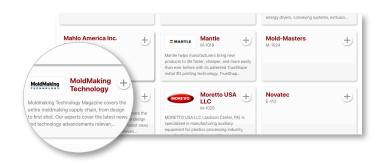

### FEATURED EXHIBITOR LISTING

Featured exhibitors are included in a quick link tile at the top of the home page of the online Exhibitor Directory.