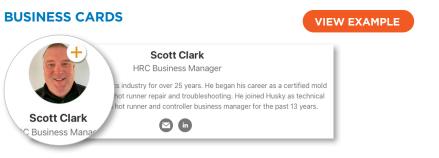

Upload your contact information, headshot, social media links and more to create your virtual business card and simplify networking. Attendees can save your business card to their personal agenda planner for easy access.